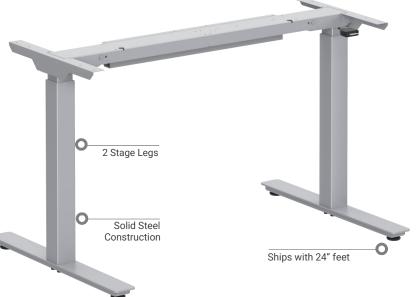

## PLTEAB4872E2S2M 2 Stage + Dual Motor

Modern, ergonomic table base. Storlie Furniture Group electric height adjustable desks are an ideal choice for any environment. Perfect for multi-user applications or single unit offices. Remote control height adjustment helps reduce muscle strain and body fatigue; ultimately promoting a healthier and more productive work environment.

## Features & Materials

- Up/Down Control
- Lowest height (with top): 28"
- Highest height (with top): 45"
- Weight capacity: 175 lbs.
- Electric height adjustment controls
- Width range of table top: 48"-72"
- Features anti-collision protection
- Adjustable glides
- Use with tops sizes 48" 72" wide